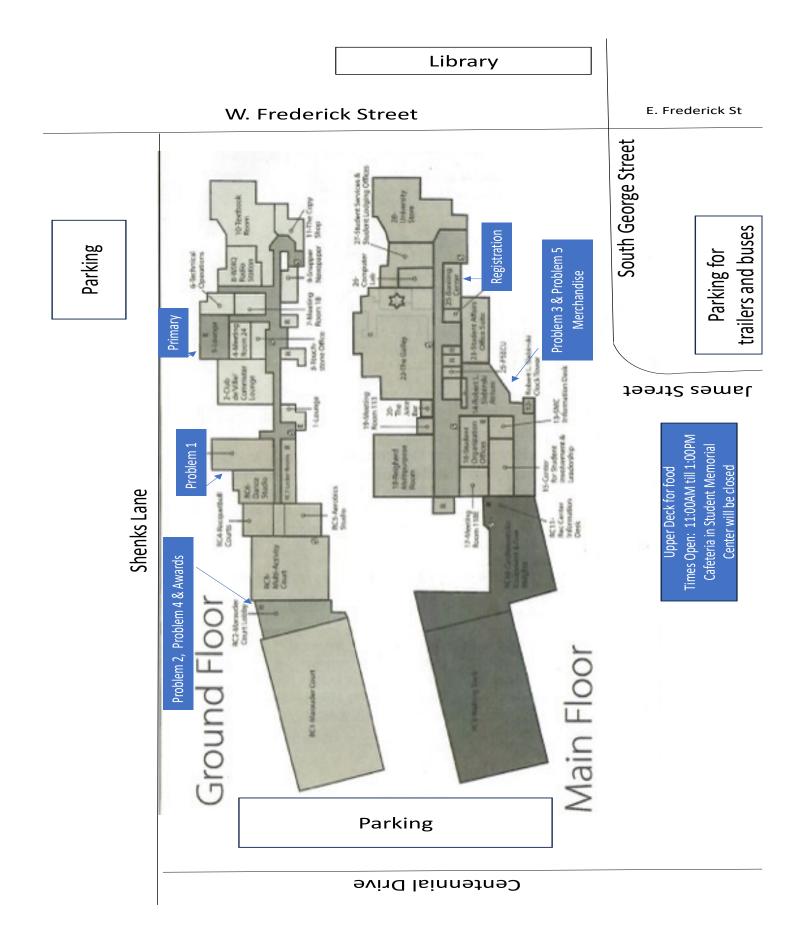

## East Central PA Odyssey of the Mind Regional Tournament 2024 Millersville University

**Registration for the tournament will begin at 7:30AM** – You need to register your team and pick up your registration materials at the registration desk in the Student Memorial Center no later than 30 minutes prior to your first part of your competition whether it is long term or spontaneous. (See enclosed map)

When reporting to spontaneous in Stayer Hall, the team must check-in 15 minutes prior to their scheduled time.

**Parking:** You can park in any lot on campus without a permit on the day of the tournament. <u>Please use the</u> parking lot adjacent to McComsey on James Street for trailers, buses and trucks. (See Map for details)

**Awards:** The awards will be in Marauder Court at the Student Memorial Center. The doors will open at 3:30PM for entertainment by our DJ. The awards will begin at 5:00PM.

**Food:** The cafeteria in the Student Memorial Center will be closed due to shortage of personnel. Millersville is offering a buffet at the Upper Deck located next door to the Student Memorial Center from 11:00AM to 1:00PM. There are also numerous eateries close by.

**Merchandise:** Any proceeds from the merchandise table goes directly to East Central PA Region to help defray the cost of the tournament. The merchandise table will be located on the main floor of the Student Memorial Center and at the awards ceremony. Stop by and see what we have to offer.

## **Problems and Locations**

| Spontaneous – Stayer Hall – 51 Lyte Road<br>Long Term Problems: Student Memorial Center, 113 Shenks Lane              |
|-----------------------------------------------------------------------------------------------------------------------|
| Problem 1 - Drive-In Movie<br>Student Memorial Center (SMC), Multi Activity Court<br>Ground Floor                     |
| Problem 2 - AI Tech-NO-Art<br>Student Memorial Center (SMC)<br>Ground Floor                                           |
| Problem 3 - ClassicsOpening Night Antics<br>Student Memorial Center (SMC), Multi-Purpose Room<br>Main Floor, Room 114 |
| Problem 4 - Deep Space Structure<br>Student Memorial Center (SMC), Marauder Court<br>Ground Floor                     |
| Problem 5 - Rocking World Detour<br>Student Memorial Center (SMC), Multi-Purpose Room<br>Main Floor, Room 114         |
| Primary - The Night Life<br>Student Memorial Center (SMC)                                                             |

Ground Floor, Room 24

## **Map Student Memorial Center**